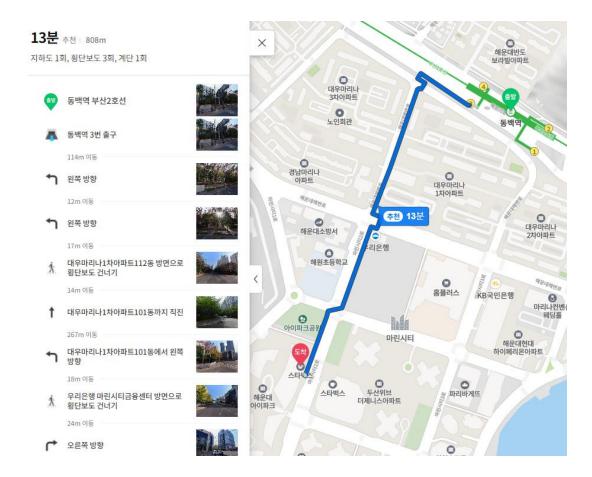

#### **Directions**

- Dongbaek Station(동백역) on Subway Line 2
  - 808m (13-minutes on foot)