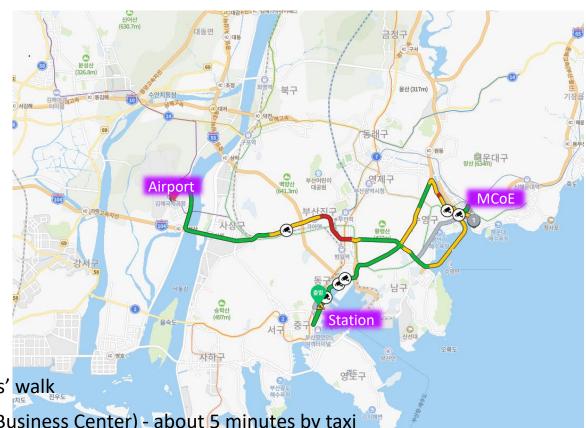

### Transportation

- Gimhae International Airport 25 km
  - about 45 minutes by car
  - Taxi One way about KRW30,000
- Busan Station 16 km
  - about 30 minutes by car
  - Taxi One way about KRW20,000

- Distances to the hotel
  - BEXCO Convention Centre about 5 minutes by taxi
  - Haeundae (Beach) walking distance 500m, about 15 minutes' walk
  - Centum City (Luxury department store, BEXCO, APEC, World Business Center) about 5 minutes by taxi