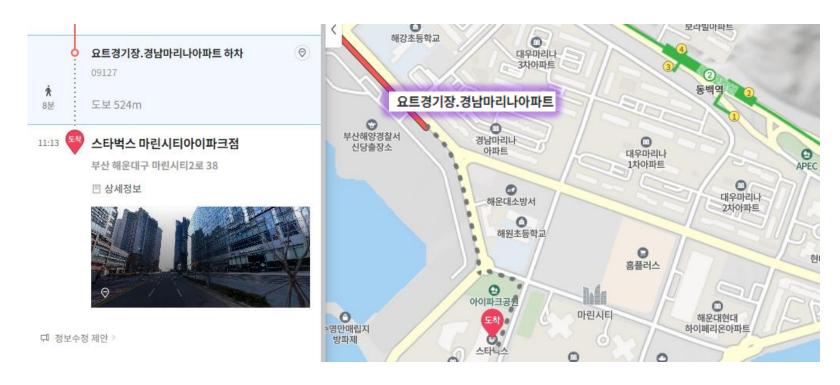

#### **Directions**

- Bus stop (Yacht arena. Gyeongnam Marina Apartment)
  - 524m (8-minutes on foot)