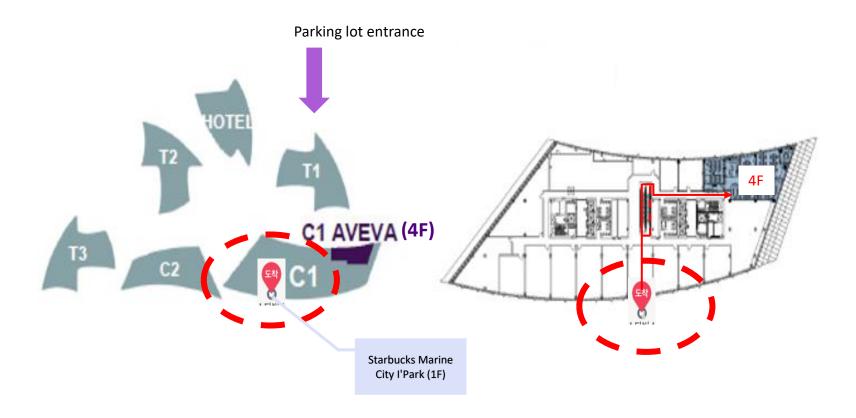

#### Site Plan

- You can move to the 4<sup>th</sup> floor by using the escalator or elevator behind Starbucks located on the 1<sup>st</sup> floor of Haeundae I'Park Business Building (C1 Building)
- You can use the parking lot on the 1st basement floor (free when using the shopping mall) or the 2nd basement floor in the C1 area (charged).