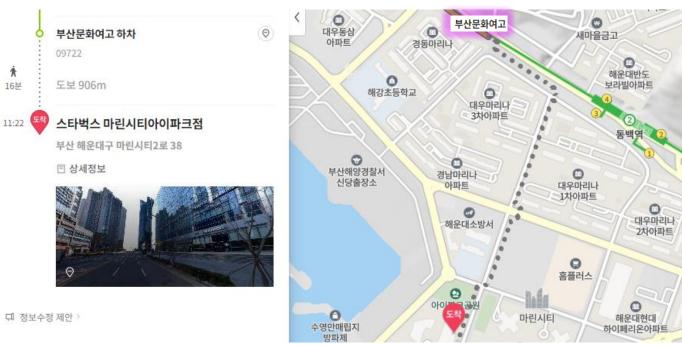

#### **Directions**

- Bus stop (Munhwa Girls' High School)
  - 906m (16-minutes on foot)