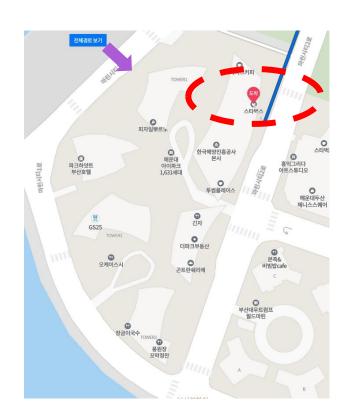

#### Site Plan

- You can move to the 4<sup>th</sup> floor by using the escalator or elevator behind Starbucks located on the 1<sup>st</sup> floor of Haeundae I'Park Business Building (C1 Building)
- You can use the parking lot on the 1st basement floor (free when using the shopping mall) or the 2nd basement floor in the C1 area (charged).

#### **Directions**

- Bus stop (Yacht arena. Gyeongnam Marina Apartment)
  - 524m (8-minutes on foot)

#### **Directions**

- Bus stop (Munhwa Girls' High School)
  - 906m (16-minutes on foot)

#### **Directions**

- Dongbaek Station(동백역) on Subway Line 2
  - 808m (13-minutes on foot)